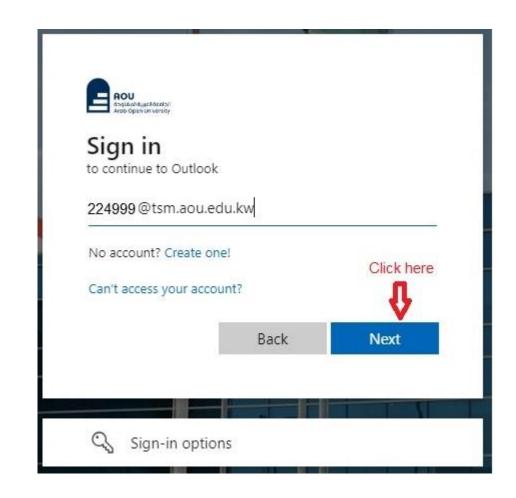

#### 224999@tsm.aou.edu.kw

|                                                 | Don't have or forgot password?               |
|-------------------------------------------------|----------------------------------------------|
| By clicking "Sign In", I confirm that I have re | ad and agree to the terms of the McGraw Hill |
| Terms of Service ☐, Terms of Use ☐, Consu       | umer Purchase Terms 🗗 if applicable, and     |
| Privacy Notice □.                               |                                              |

|    | Do you want to use a different                                                                                                                                                 |
|----|--------------------------------------------------------------------------------------------------------------------------------------------------------------------------------|
|    | account?                                                                                                                                                                       |
|    | Email Address                                                                                                                                                                  |
| X  | Password                                                                                                                                                                       |
| OR | Forgot your password                                                                                                                                                           |
|    | By clicking "Sign In", I confirm that I have read and agree to the terms of the McGraw Hill Terms of Use 급, the Consumer Purchase Terms 급 if applicable, and Privacy Notice 급. |
|    | Sign In                                                                                                                                                                        |
|    |                                                                                                                                                                                |
|    |                                                                                                                                                                                |