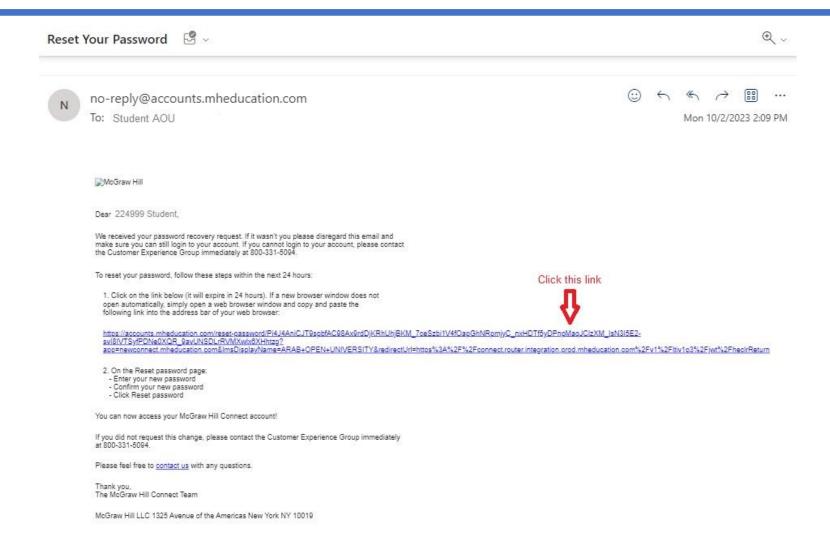

#### Password Assistance

Forgot your password? It happens!

Enter the email address you used to create your McGraw Hill account.

Email Address

224999@tsm.aou.edu.kw|

Cancel

Continue

Click here

Help ☐

Check your email to reset your password.

We just emailed you a link to reset your password.

You should receive it in a few minutes.

If you do not receive the reset email, please contact us ...

Open in any browser