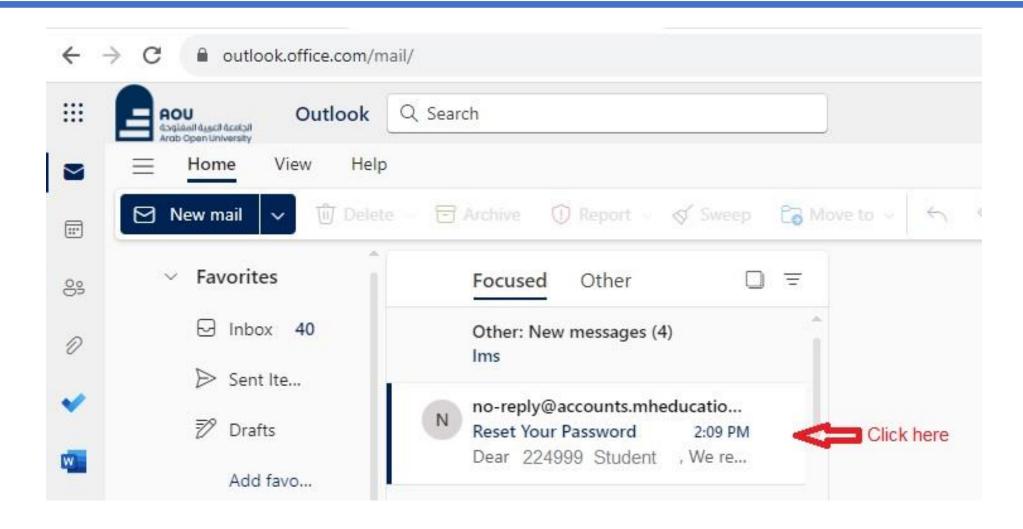

Help ☐

Check your email to reset your password.

We just emailed you a link to reset your password.

You should receive it in a few minutes.

If you do not receive the reset email, please contact us ...

Open in any browser