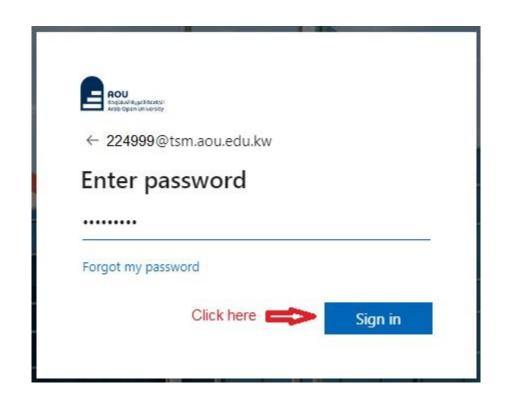

Help ☐

Welcome 224999 Student AOU

We have found an existing account with email address:

| 224999@tsm.aou.edu.kw                            | Enter the new Password                       |
|--------------------------------------------------|----------------------------------------------|
| Password                                         | ₩                                            |
| ••••••                                           |                                              |
|                                                  | Don't have or forgot password?               |
| By clicking "Sign In", I confirm that I have rea | ad and agree to the terms of the McGraw Hill |
| Terms of Service ☐, Terms of Use ☐, Consul       | mer Purchase Terms 🗗 if applicable, and      |
| Privacy Notice ⊡.                                |                                              |
| Sig                                              | ın İn                                        |

| Do you want   | t to use a different                                                                                                      |
|---------------|---------------------------------------------------------------------------------------------------------------------------|
| account?      |                                                                                                                           |
| Email Address |                                                                                                                           |
| Password      |                                                                                                                           |
|               | Forgot your password                                                                                                      |
|               | n that I have read and agree to the terms of the McGraw Hill<br>ner Purchase Terms 급 if applicable, and Privacy Notice 급. |
|               | Sign In                                                                                                                   |