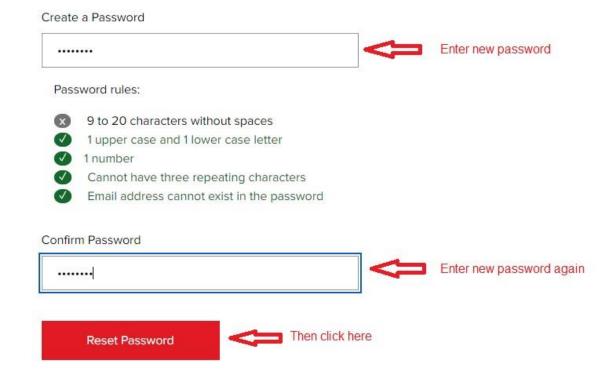

https://outlook.office.com

Help ☐

Graw connect°

Reset Password

**Information Technology** 

**Kuwait Branch** 

Help ☐

You've successfully reset your password. Please return to your Arab Open University account to login.

OR

Then click here

**Information Technology** 